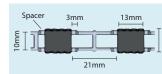

## Tuftiguard Classic and Design – dimensions

12mm single closed All dimensions are approximate.

Bamboo (Classic & Design)

12mm single open

17mm single closed

17mm single open

7mm

For more detailed information on the dimensions of our Nuway Tuftiguard Entrance Systems, please visit **www.forbo-flooring.co.uk/downloads**, or contact our Entrance Flooring Systems Customer Service team on **01773 740 688.**