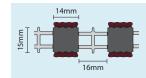

## Tuftiguard Classic and Design – dimensions

12mm single closed All dimensions are approximate.

Bamboo (Classic & Design)

12mm single open

17mm single closed

17mm single open

7mm

For more detailed information on the dimensions of our Nuway Tuftiguard Entrance Systems, please visit **www.forbo-flooring.co.uk/downloads**, or contact our Entrance Flooring Systems Customer Service team on **01773 740 688.**