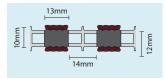

## Tuftiguard Classic and Design – dimensions

12mm single closed All dimensions are approximate.

Bamboo (Classic & Design)

12mm single open

17mm single closed

17mm single open

7mm

For more detailed information on the dimensions of our Nuway Tuftiguard Entrance Systems, please visit **www.forbo-flooring.co.uk/downloads**, or contact our Entrance Flooring Systems Customer Service team on **01773 740 688.**