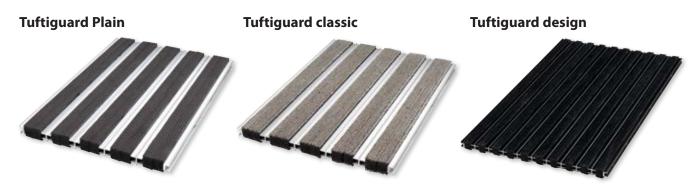

## **nuway**<sup>®</sup>tuftiguard

| Maximum length per module                         | 2500mm (Bamboo 2400mm)                                                                  |                                                                    |           |           |        |    |        |    |                                         |      |        |    |        |    |        |    |  |
|---------------------------------------------------|-----------------------------------------------------------------------------------------|--------------------------------------------------------------------|-----------|-----------|--------|----|--------|----|-----------------------------------------|------|--------|----|--------|----|--------|----|--|
| Maximum width per module                          | 750mm                                                                                   |                                                                    |           |           |        |    |        |    |                                         |      |        |    |        |    |        |    |  |
| Maximum weight per module                         | 23kg/m <sup>2</sup>                                                                     |                                                                    |           |           |        |    |        |    |                                         |      |        |    |        |    |        |    |  |
| Depth                                             | 12mm                                                                                    | 12mm                                                               |           |           |        |    |        |    |                                         | 17mm |        |    |        |    |        |    |  |
| Scraper bar material                              | Aluminium /<br>Black Anodised Aluminium                                                 |                                                                    |           |           | Bamboo |    |        |    | Aluminium /<br>Black Anodised Aluminium |      |        |    | Bamboo |    |        |    |  |
| Construction                                      | Open                                                                                    |                                                                    | Closed    |           | Open   |    | Closed |    | Open                                    |      | Closed |    | Open   |    | Closed |    |  |
| Number of wiper strips                            | 1                                                                                       | 2                                                                  | 1         | 2         | 1      | 2  | 1      | 2  | 1                                       | 2    | 1      | 2  | 1      | 2  | 1      | 2  |  |
| Total weight (kg/m²)                              | 11                                                                                      | 12                                                                 | 14        | 15        | 10     | 11 | 13     | 14 | 14                                      | 15   | 16     | 17 | 13     | 14 | 15     | 16 |  |
| Max static load (kg/cm²)                          | 200                                                                                     |                                                                    |           |           | 100    |    |        |    | 200                                     |      |        |    |        |    |        |    |  |
| Dynamic load (kg)<br>2 wheels 80mm, 20,000 passes | 200                                                                                     |                                                                    |           |           | 100    |    |        |    | 200                                     |      |        |    |        |    |        |    |  |
| Frames                                            | A selection of recessed matwell frames are available, please see page 4.0.2 for details |                                                                    |           |           |        |    |        |    |                                         |      |        |    |        |    |        |    |  |
| Ramp frame model                                  | ARF 50                                                                                  |                                                                    |           |           |        |    |        |    | ARF 70                                  |      |        |    |        |    |        |    |  |
| Manufacturing method                              | Entran                                                                                  | Entrance flooring system with scraper bars and rubber wiper strips |           |           |        |    |        |    |                                         |      |        |    |        |    |        |    |  |
| Wiper designs                                     | Plain, r                                                                                | natural fi                                                         | bres, col | oured fit | ores   |    |        |    |                                         |      |        |    |        |    |        |    |  |
| Wiper material                                    | Rubbe                                                                                   | r                                                                  |           |           |        |    |        |    |                                         |      |        |    |        |    |        |    |  |
| Pile material                                     | 100%                                                                                    | Polyamio                                                           | de BCF    |           |        |    |        |    |                                         |      |        |    |        |    |        |    |  |

## Tuftiguard Classic and Design – dimensions

12mm single closed All dimensions are approximate.

Bamboo (Classic & Design)

12mm single open

17mm single closed

17mm single open

7mm

For more detailed information on the dimensions of our Nuway Tuftiguard Entrance Systems, please visit **www.forbo-flooring.co.uk/downloads**, or contact our Entrance Flooring Systems Customer Service team on **01773 740 688.**