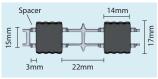

## Tuftiguard Classic and Design – dimensions

12mm single closed All dimensions are approximate.

Bamboo (Classic & Design)

12mm single open

17mm single closed

17mm single open

7mm

For more detailed information on the dimensions of our Nuway Tuftiguard Entrance Systems, please visit **www.forbo-flooring.co.uk/downloads**, or contact our Entrance Flooring Systems Customer Service team on **01773 740 688.**