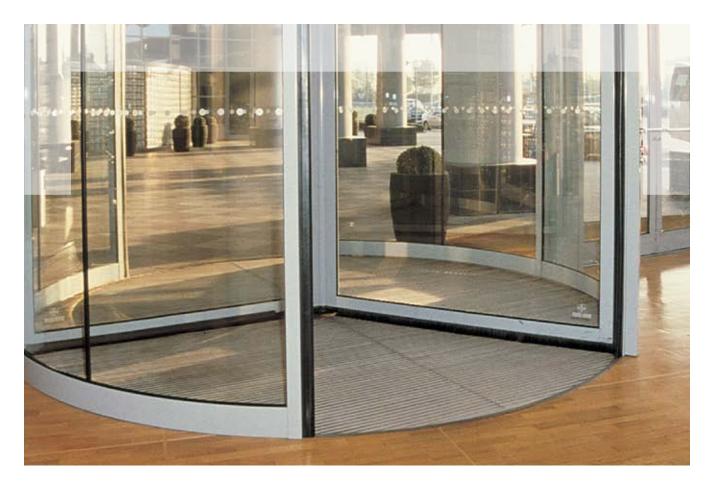

## **nuway**<sup>®</sup>tuftiguard

| Maximum length per module                         | 2500mm (Bamboo 2400mm)                                                                  |                                                                    |           |           |        |    |        |    |                                         |      |        |    |        |    |        |    |  |
|---------------------------------------------------|-----------------------------------------------------------------------------------------|--------------------------------------------------------------------|-----------|-----------|--------|----|--------|----|-----------------------------------------|------|--------|----|--------|----|--------|----|--|
| Maximum width per module                          | 750mm                                                                                   |                                                                    |           |           |        |    |        |    |                                         |      |        |    |        |    |        |    |  |
| Maximum weight per module                         | 23kg/m <sup>2</sup>                                                                     |                                                                    |           |           |        |    |        |    |                                         |      |        |    |        |    |        |    |  |
| Depth                                             | 12mm                                                                                    | 12mm                                                               |           |           |        |    |        |    |                                         | 17mm |        |    |        |    |        |    |  |
| Scraper bar material                              | Aluminium /<br>Black Anodised Aluminium                                                 |                                                                    |           |           | Bamboo |    |        |    | Aluminium /<br>Black Anodised Aluminium |      |        |    | Bamboo |    |        |    |  |
| Construction                                      | Open                                                                                    |                                                                    | Closed    |           | Open   |    | Closed |    | Open                                    |      | Closed |    | Open   |    | Closed |    |  |
| Number of wiper strips                            | 1                                                                                       | 2                                                                  | 1         | 2         | 1      | 2  | 1      | 2  | 1                                       | 2    | 1      | 2  | 1      | 2  | 1      | 2  |  |
| Total weight (kg/m²)                              | 11                                                                                      | 12                                                                 | 14        | 15        | 10     | 11 | 13     | 14 | 14                                      | 15   | 16     | 17 | 13     | 14 | 15     | 16 |  |
| Max static load (kg/cm²)                          | 200                                                                                     |                                                                    |           |           | 100    |    |        |    | 200                                     |      |        |    |        |    |        |    |  |
| Dynamic load (kg)<br>2 wheels 80mm, 20,000 passes | 200                                                                                     |                                                                    |           |           | 100    |    |        |    | 200                                     |      |        |    |        |    |        |    |  |
| Frames                                            | A selection of recessed matwell frames are available, please see page 4.0.2 for details |                                                                    |           |           |        |    |        |    |                                         |      |        |    |        |    |        |    |  |
| Ramp frame model                                  | ARF 50                                                                                  |                                                                    |           |           |        |    |        |    | ARF 70                                  |      |        |    |        |    |        |    |  |
| Manufacturing method                              | Entran                                                                                  | Entrance flooring system with scraper bars and rubber wiper strips |           |           |        |    |        |    |                                         |      |        |    |        |    |        |    |  |
| Wiper designs                                     | Plain, r                                                                                | natural fi                                                         | bres, col | oured fit | ores   |    |        |    |                                         |      |        |    |        |    |        |    |  |
| Wiper material                                    | Rubbe                                                                                   | r                                                                  |           |           |        |    |        |    |                                         |      |        |    |        |    |        |    |  |
| Pile material                                     | 100%                                                                                    | Polyamio                                                           | de BCF    |           |        |    |        |    |                                         |      |        |    |        |    |        |    |  |