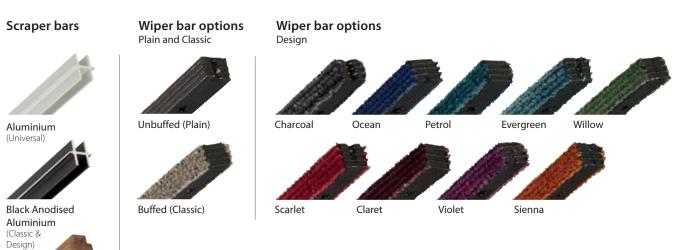

## CONSIDERATIONS

**Bamboo** is a natural product so there will be a variance of colour within the scraper bars and although the Bamboo may fade and lose small 'splinters', the structural integrity of the mat will not be affected.

In very brightly lit areas, the strong contrast between a light aluminium scraper bar and a dark wiper strip can sometimes create a strobe effect, which should be avoided.

To prevent this type of occurrence, consider using scraper bars in **Bamboo** or **Black Anodised Aluminium**.